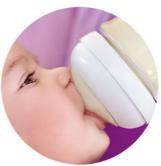

### Includes our Natural bottle

The wide breast shaped nipple promotes natural latch on similar to the breast, making it easy for your baby to combine breast and bottle feeding.

**Quiet pump**Designed for discreet expression.