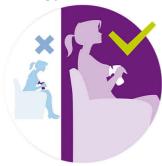

### Clinically proven less leaning forward\*

- More comfortable pumping position due to unique design
- 1 stimulation mode and 3 expression settings
- Choose the setting that is effective & comfortable for you

### **Relaxing position**

The breast pump has a unique design, so your milk flows directly from your breast into the bottle or container, even when you are sitting up straight. This means you can sit more comfortably when pumping: no need for you to lean forward to make sure all your milk ends up in the bottle. Sitting comfortably and being relaxed when pumping, helps your milk to flow more easily.