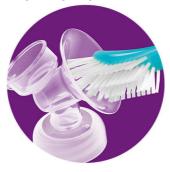

### Gently stimulates let down and milk flow

· Soft massage cushion with massaging petals

### Soft massage cushion

Our massage cushion has a soft velvety texture that gives a warm feel to the skin for comfortable, gentle stimulation of your milk flow. The iconic petal cushion is designed to mimic baby suckling, intended to gently help stimulate let down.