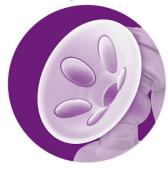

### Gently stimulates let down and milk flow

· Soft massage cushion with massaging petals

### Soft massage cushion

Our massage cushion has a soft velvety texture that gives a warm feel to the skin for comfortable, gentle stimulation of your milk flow. The iconic petal cushion is designed to mimic baby suckling, intended to gently help stimulate let down.