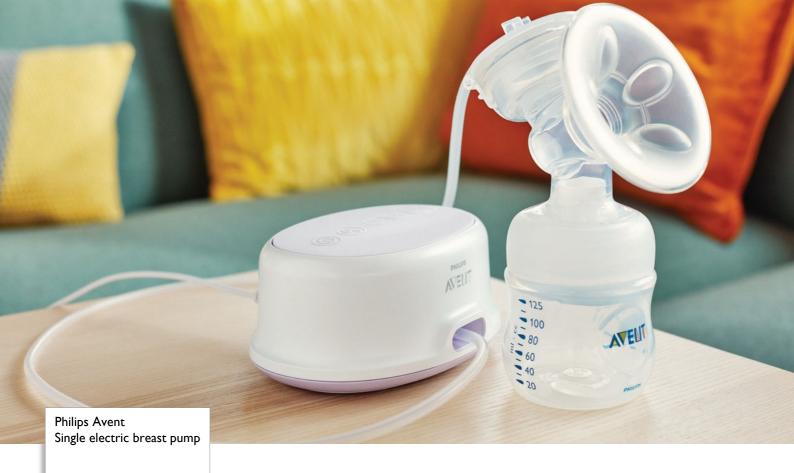

# Pump anytime, anywhere Includes soft massage cushion

Natural bottle and nipple

SCF332/31

## Single electric breast pump with massage cushion

Sit comfortably without leaning forward as our soft massage cushion gently stimulates your milk flow. Use our quiet pump anytime, anywhere, even with batteries. It's easy to set up, personalize, use and clean

### Easy to set up, express and clean

- Few separate parts and intuitive design
- · Closed system, designed for hygienic expressing
- Includes our Natural bottle and nipple for natural latch on

### Easy set up, express and clean

Few separate parts and intuitive design. Easily express milk for your baby, anytime.