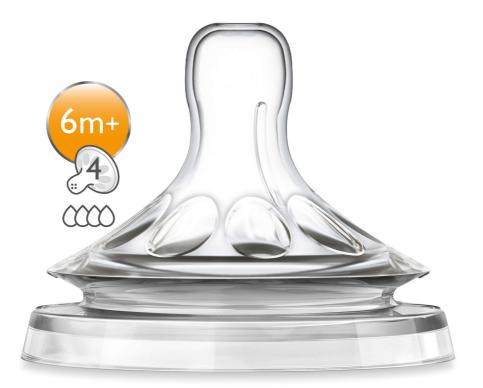

#### **Different flow rates**

Philips Avent offers four different flow rates to keep up with your baby's growth. Remember that age indications are approximate as babies develop at different rates. Philips Avent offers the newborn flow nipple with 1 hole (OM+), the slow flow nipple with 2 holes (1M+), the medium flow nipple with 3 holes (3M+) and the fast flow nipple with 4 holes (6M+). All nipples are available in twin packs.

#### Nipple

Flow speed: Fast flow Months: 6m+ Holes: 4 holes