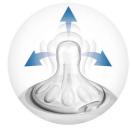

#### Unique comfort petals

Petals inside the nipple increase softness and flexibility without nipple collapse. Your baby will enjoy a more comfortable and contented feed

#### A more comfortable and contented feed for baby

• Unique Petals for a soft, flexible nipple without collapse