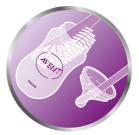

# Natural latch on

Our Natural bottle with an ultra soft nipple more closely resembles the breast. The wide breast-shaped nipple with flexible spiral design and comfort petals allows natural latch on and makes it easy to combine breast and bottle feeding.

### Natural latch on

The wide breast shaped nipple promotes a natural latch on similar to the breast, making it easy for your baby to combine breast and bottle feeding.

# Flexible spiral design

Flexible spiral design, combined with our unique comfort petals to create a flexible nipple, allowing for a more natural feed without nipple collapse.