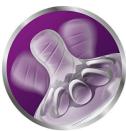

## A comfortable and contented feed for your baby

• Flexible spiral design combined with comfort petals

Natural baby bottle SCF013/57

# Flexible spiral design

Flexible spiral design, combined with our unique comfort petals to create a flexible nipple, allowing for a more natural feed without nipple collapse.