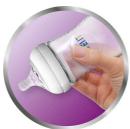

# Natural latch on

Our Natural bottle with an ultra soft nipple more closely resembles the breast. The wide breast-shaped nipple with flexible spiral design and comfort petals allows natural latch on and makes it easy to combine breast and bottle feeding.

### Natural latch on

The wide breast shaped nipple promotes a natural latch on similar to the breast, making it easy for your baby to combine breast and bottle feeding.