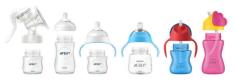

# Choosing the right nipple

The Philips Avent Natural range offers different nipple softness and increasing flow rates for every development stage of your baby.

# Compatibility across the range

Mix and match our breast pump, bottle and cup parts, and create the product that works for you, when you need it!