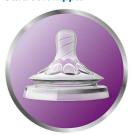

# Flexible spiral design

Flexible spiral design, combined with our unique comfort petals to create a flexible nipple, allowing for a more natural feed without nipple collapse.