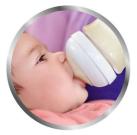

# Natural latch on

Our Natural bottle with an ultra soft nipple more closely resembles the breast. The wide breast-shaped nipple with flexible spiral design and comfort petals allows natural latch on and makes it easy to combine breast and bottle feeding.

### Natural latch on

The wide breast shaped nipple promotes a natural latch on similar to the breast, making it easy for your baby to combine breast and bottle feeding.