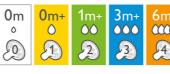

# Choosing the right nipple

The Philips Avent Natural range offers different nipple softness and increasing flow rates for every development stage of your baby.