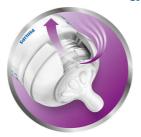

### Vents air away from your baby's tummy

• Unique anti-colic valve technology

### Anti-colic valve technology

Our unique anti-colic valve technology was designed to reduce colic and discomfort, by venting air away from your baby's tummy.