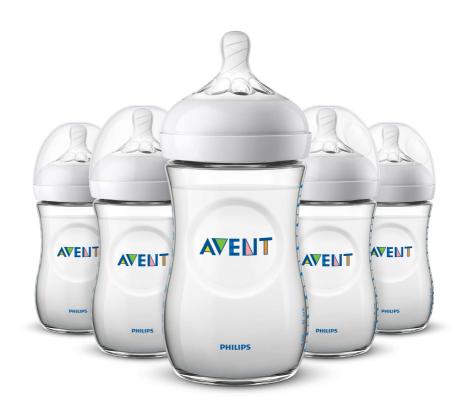

# The most natural way to bottle feed

# Natural latch on

Our Natural bottle with an ultra soft nipple more closely resembles the breast. The wide breast-shaped nipple with flexible spiral design and comfort petals allows natural latch on and makes it easy to combine breast and bottle feeding.

# Easy to combine breast and bottle feeding

- Soft nipple designed to mimic the feel of the breast
- Natural latch on due to the wide breast shaped nipple

### Vents air away from your baby's tummy

• Unique anti-colic valve technology

# Other benefits

- This bottle is BPA free\*
- Simple to use and clean, quick and easy assembly
- Ergonomic shape for maximum comfort
- Compatible with the Philips Avent Natural range
- Nipples with different flow rates available

## A comfortable and contented