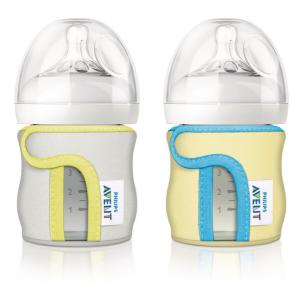

Philips Avent Glass bottle sleeve

120ml/4oz

SCF675/01

## Other benefits

- Washable at 40° Celcius
- Oeko-Tex® Class 1 certified safe for baby
- Fits 4oz/120ml Philips Avent Natural glass bottles
- Available in vanilla/grey and blue/vanilla

### Available in 2 colors

The Philips Avent glass bottle is available in 2 colours: vanilla/grey and blue/vanilla.

Issue date 2021-03-09

© 2021 Koninklijke Philips N.V. All Rights reserved.

Version: 8.0.1