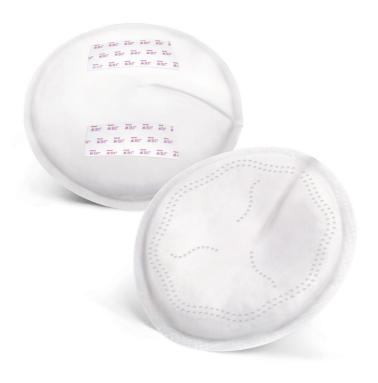

### Breast pads for night time

Unique Philips Avent breast pads SCF253/20 specially designed to help you stay dry and comfortable while sleeping.

#### **Overnight protection**

The Philips Avent breast pads have wider shape and thicker core for added absorbency. Double adhesive strips to secure the pad in place.

#### All-round leakage barrier

Designed for extra protection when lying down.

#### Ultra dry

The Philips Avent breast pads have multiple layers for super absorbancy.