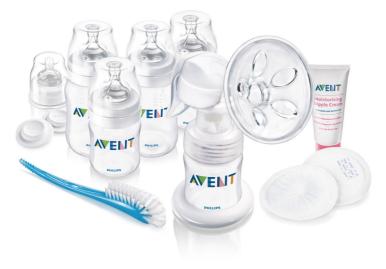

Philips Avent Breastfeeding Solutions Set

SCD281/00

### Avent Breast care

Express comfortably, store, feed, and protect your nipples with the Philips Avent Breastfeeding solutions set.

#### What is included

- Extra soft newborn flow nipple: 2 pcs
- Extra soft slow flow nipple: 2 pcs
- Disposable breast pad: 40 pcs
- Sealing disc for milk storage: 6 pcs
- Newborn nipple travel pack: 1 pcs
  Manual breast pump: 1 pcs

#### What is included

- Bottle and nipple brush: 1 pcs
- Classic Bottle 4oz: 3 pcs
- Classic Bottle 9oz: 2 pcs
- Moisturizing Nipple Cream: 1 pcs
  Guide to breastfeeding DVD: 1 pcs

Issue date 2021-03-09