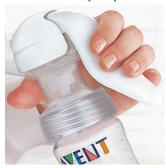

#### **Manual breast pump**

Being stressed or in a hurry can make it more difficult to release your milk and can also affect your milk supply. So feeling comfortable and relaxed really helps. Our manual breast pump has been designed to increase your comfort when you are pumping.