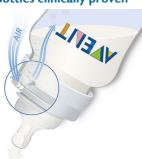

#### **Bottles clinically proven**

Unique anti-colic system consists of the Philips Avent nipple and adaptor ring allowing air to flow into the

bottle instead of your baby's tummy for better digestion.\*