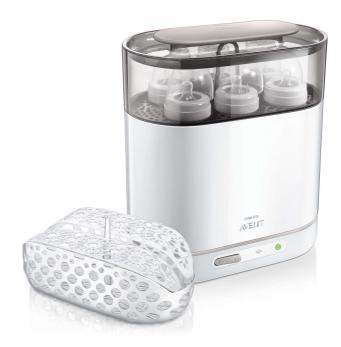

### Flexible, easy loading

With its adjustable size, the 4-in-1 steriliser takes up minimal kitchen space. The included dishwasher basket keeps small items together in the dishwasher and allows you to transfer them all at once into the steriliser.

#### Fits various bottle types and other products

• Sterilizes various bottles, breast pumps & accessories

#### Works across bottle types

The sterilizer is suitable for use with both standard neck and wide neck baby bottles. It also fits other baby products like breast pumps and accessories.