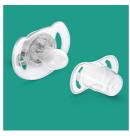

#### Classic pacifier

For essential comfort

6-18m

Orthodontic & BPA-Free

2-pack

#### **Orthodontic nipple**

Our collapsible silicone nipple has a symmetrical shape that respects your baby's palate, teeth and gums as he or she grows.

#### Snap-on cap for hygiene

When the pacifier isn't in use, simply snap on the cap before storing to keep the nipple safe and clean.