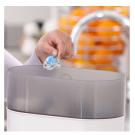

#### Easy to sterilize

Keeping your little one's Soothies and pacifiers clean is easy. Simply put them in your sterilizer or submerge in boiling water.

#### Hygiene

Can be sterilized Dishwasher safe Easy to clean