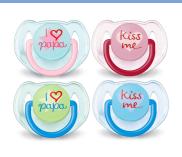

#### Classic pacifier

For essential comfort

6-18m

Orthodontic & BPA-Free

2-pack

### Designed for your baby's everyday comfort needs Pacifier with bright, colorful designs

Help meet your little one's essential soothing needs around the clock with the Philips Avent Classic pacifier. Available in a range of colors, our orthodontic collapsible nipple respects your baby's natural oral development.