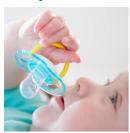

#### Classic pacifier

For essential comfort

6-18m

Orthodontic & BPA-Free

2-pack

### Designed for your baby's everyday comfort needs Pacifier with bright, colorful designs

Help meet your little one's essential soothing needs around the clock with the Philips Avent Classic pacifier. Available in a range of colors, our orthodontic collapsible nipple respects your baby's natural oral development.

#### **Security handle**

Our security handle lets you easily remove your baby's pacifier at any time. Even little hands can grab it!