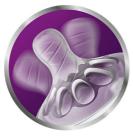

### Extra soft and flexible nipple

Our new nipple, with skin soft material and flexible spiral design, more closely resembles the breast. The comfort petals and natural nipple shape allows natural latch on and makes it easy to combine breast and bottle feeding.

#### Natural nipple

#### Flexible spiral teat design

The spiral design combined with our comfort petals inside the nipple increases softness and the flexibility allowing natural tongue movement without nipple collapse. Designed to give your baby a more comfortable and content feeding.