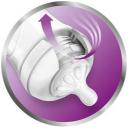

#### Vents air away from your baby's tummy

• Unique anti-colic valve technology

#### Anti-colic valve technology

Reduces fussing and discomfort by venting air away from baby's tummy.