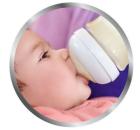

#### Easy to combine breast and bottle feeding

- Natural latch on due to the wide breast shaped nipple
- Skin-soft teat designed for a natural feed

#### Natural latch on

The wide breast shaped nipple promotes a natural latch on similar to the breast. Designed to give a more comfortable and contented feed for your baby.