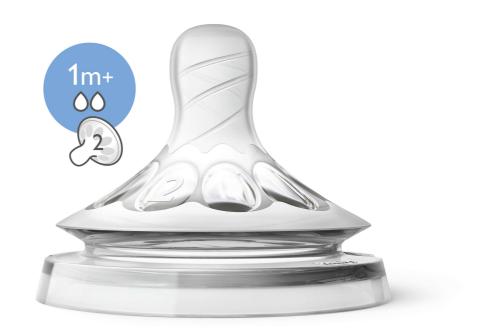

#### Natural nipple

#### Flexible spiral teat design

The spiral design combined with our comfort petals inside the nipple increases softness and the flexibility allowing natural tongue movement without nipple collapse. Designed to give your baby a more comfortable and content feeding.

#### **Baby's changing needs**

The Philips Avent Natural bottle is available in 4 sizes and 7 different nipples for every development stage of your baby. With different nipple softness, flexibility and design and with increasing flow rates and bottle sizes that keep up with your baby's growth and development. SCF652/23

#### **Development stages**

Stage: 1m+

© 2023 Koninklijke Philips N.V. All Rights reserved.

their respective owners.

Specifications are subject to change without notice. Trademarks are the property of Koninklijke Philips N.V. or