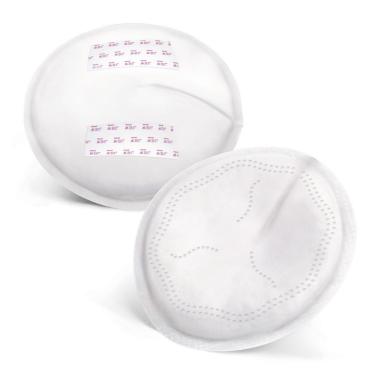

#### **Overnight protection**

The Philips Avent breast pads have wider shape and thicker core for added absorbency. Double adhesive strips to secure the pad in place.

#### All-round leakage barrier

Designed for extra protection when lying down.

#### Ultra dry

The Philips Avent breast pads have multiple layers for super absorbancy.

#### Design

Discreet contoured shape