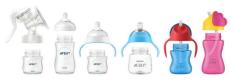

## Choosing the right teat

The Philips Avent Natural range offers different teat softness and increasing flow rates for every development stage of your baby.

## Compatibility across the range

Mix and match our breast pump, bottle and cup parts, and create the product that works for you, when you need it!