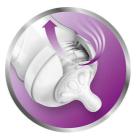

## Natural latch on

Our Natural bottle with an ultra soft teat more closely resembles the breast. The wide breast-shaped teat with flexible spiral design and comfort petals allows natural latch on and makes it easy to combine breast and bottle feeding.

## Natural latch on

The wide breast shaped teat promotes a natural latch on similar to the breast, making it easy for your baby to combine breast and bottle feeding.

## Flexible spiral design

Flexible spiral design, combined with our unique comfort petals to create a flexible teat, allowing for a more natural feed without teat collapse.