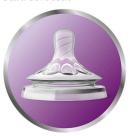

## Natural latch on

Our Natural bottle with an ultra soft teat more closely resembles the breast. The wide breast-shaped teat with flexible spiral design and comfort petals allows natural latch on and makes it easy to combine breast and bottle feeding.

## Natural latch on

The wide breast shaped teat promotes a natural latch on similar to the breast, making it easy for your baby to combine breast and bottle feeding.

## Flexible spiral design

Flexible spiral design, combined with our unique comfort petals to create a flexible teat, allowing for a more natural feed without teat collapse.