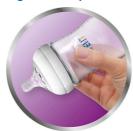

## Natural latch on

Our Natural bottle with an ultra soft teat more closely resembles the breast. The wide breast-shaped teat with flexible spiral design and comfort petals allows natural latch on and makes it easy to combine breast and bottle feeding.

## Natural latch on

The wide breast shaped teat promotes a natural latch on similar to the breast, making it easy for your baby to combine breast and bottle feeding.