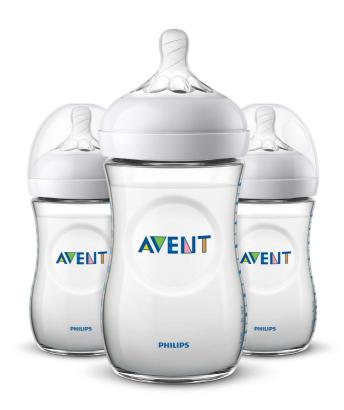

## A comfortable and contented feed for your baby

• Flexible spiral design combined with comfort petals

Natural baby bottle SCF033/37

## What is included Baby Bottle: 3 pcs