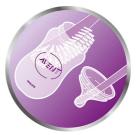

## Flexible spiral design

Flexible spiral design, combined with our unique comfort petals to create a flexible teat, allowing for a more natural feed without teat collapse.

## Anti-colic valve

Anti-colic valve designed to keep air away from your baby's tummy, to help reduce colic and discomfort.