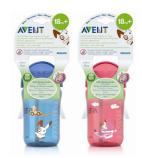

Philips Avent
Straw Cups

120z

18m+ Straw

### SCF762/00

### Leakproof, easy for the child to use independently

The Philips Avent straw cup SCF762/00 is an ideal drinking solution for the growing toddler. It is leak-proof, easy for the toddler to use independently with its unique twist lid and fully dissemble-able and cleanable.