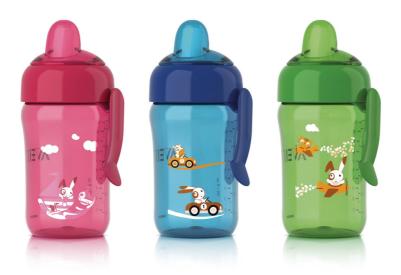

Philips Avent Spout Cup

340ml 18m+ Toddler Fast Flow Spout

SCF754/00

### Fast flow, non-spill cup

The Avent fast flow spout cup SCF754/00 is ideal for the active toddler. It is amazingly spill-proof whether shaken or thrown in the air and yet easy to drink from. The cup has a flip-top lid and a clever side clip to attach to belt or buggy