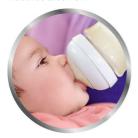

## Easy to combine with breastfeeding

## Natural latch on

Our Natural bottle with an ultra soft teat more closely resembles the breast. The wide breast-shaped teat with flexible spiral design and comfort petals allows natural latch on and makes it easy to combine breast and bottle feeding.

## Easy to combine breast and bottle feeding

- Natural latch on due to the wide breast shaped teat
- Ultra soft teat designed to mimic the feel of the breast