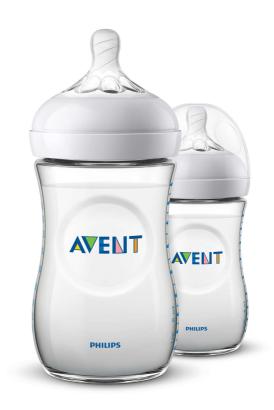

## A comfortable and contented feed for your baby

• Flexible spiral design combined with comfort petals

Natural baby bottle SCF033/27

# Highlights