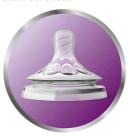

## Flexible spiral design

Flexible spiral design, combined with our unique comfort petals to create a flexible teat, allowing for a more natural feed without teat collapse.

## Anti-colic valve

Anti-colic valve designed to keep air away from your baby's tummy, to help reduce colic and discomfort.