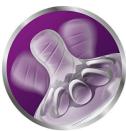

## Natural latch on

Our Natural bottle with an ultra soft teat more closely resembles the breast. The wide breast-shaped teat with flexible spiral design and comfort petals allows natural latch on and makes it easy to combine breast and bottle feeding.

## Flexible spiral design

Flexible spiral design, combined with our unique comfort petals to create a flexible teat, allowing for a more natural feed without teat collapse.