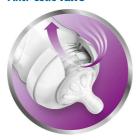

## Vents air away from your baby's tummy

• Anti-colic valve designed to reduce colic and discomfort

## Anti-colic valve

Anti-colic valve designed to keep air away from your baby's tummy, to help reduce colic and discomfort.