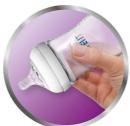

## Vents air away from your baby's tummy

• Anti-colic valve designed to reduce colic and discomfort

## Anti-colic valve

Anti-colic valve designed to keep air away from your baby's tummy, to help reduce colic and discomfort.