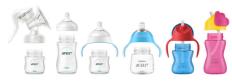

## A comfortable and contented feed for your baby

• Flexible spiral design combined with comfort petals

Natural baby bottle SCF033/27