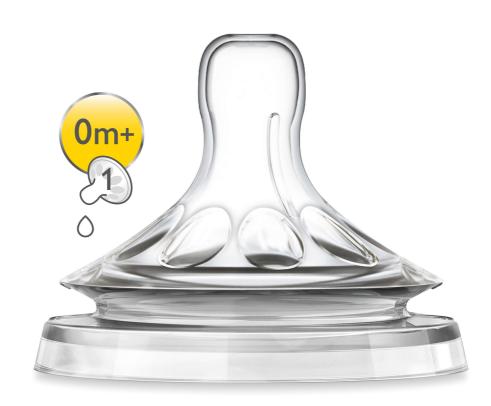

#### **Different flow rates**

Philips Avent offers four different flow rates to keep up with your baby's growth.

Remember that age indications are approximate as babies develop at different rates. Philips Avent offers the newborn flow nipple with 1 hole (OM+), the slow flow nipple with 2 holes (1M+), the medium flow nipple with 3 holes (3M+) and the fast flow nipple with 4 holes (6M+). All nipples are available in twin packs.

#### **Nipple**

Flow speed: Newborn flow

Months: 0m+ Holes: 1 hole