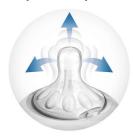

### Vents air away from your baby's tummy

• Advanced anti-colic system with innovative twin valve

## Advanced anti-colic valve

Innovative twin valve designed to reduce colic and discomfort by venting air into the bottle and not baby's tummy.