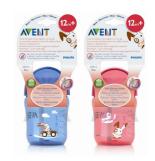

Philips Avent
Straw Cups

90Z
12m+ Straw

### SCF760/00

#### What is included

• Cup (260ml/ 9oz): 1 pcs

#### What is included

• Twist straw lid: 1 pcs • Silicone straw: 1 pcs