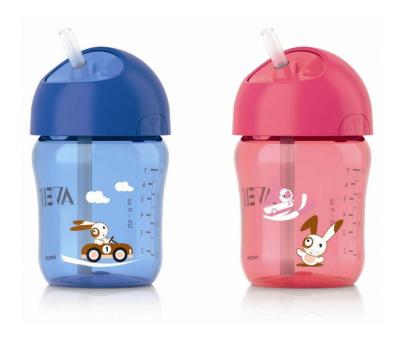

# Twist-lid keeps straw hygienic on the go

### Leakproof, easy for the child to use independently

The Philips Avent straw cup SCF760/00 is an ideal drinking solution for the growing toddler. It is leak-proof, easy for the toddler to use independently with its unique twist lid and fully dissemble-able and cleanable.

#### Twist lid

• Twist-lid keeps straw clean