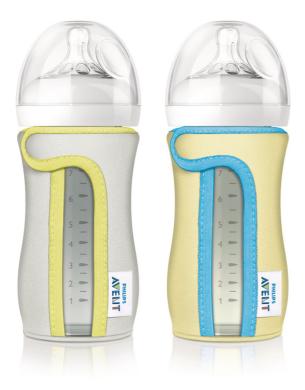

## Know when baby is done feeding

• Easily read the scale of the glass bottle

Philips Avent Glass bottle sleeve

240ml/8oz

### Available in 2 colors

The Philips Avent glass bottle is available in 2 colours: vanilla/grey and blue/vanilla.

Issue date 2021-03-09

© 2021 Koninklijke Philips N.V. All Rights reserved.

Version: 7.0.1