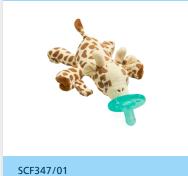

### Soothie snuggle

Plush toy and Soothie 0m+ Orthodontic & BPA-Free 1x snuggle & 1x 0-3M Soothie

### Includes Soothie, used by healthcare professionals

Philips Avent Soothie snuggle is a plush toy with Soothie, the pacifier used by healthcare professionals to calm newborns. Toy is soft, lightly weighted to help make babies feel secure. It's easy to find & hold. Detachable for easy cleaning

#### Includes Soothie, used by healthcare professionals

- Cuddly soft plush toy with Soothie
- Made of BPA-free, durable, medical grade silicone
- Distributed in hospitals in the USA