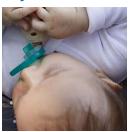

#### Designed with baby's comfort in mind

- Helps you and your baby find the pacifier
- Plush toy is compatible with all Philips Avent pacifiers
- Plush toy helps keep Soothie in place

#### Easy to find

No more hunting and searching for Soothies! The plush toy makes Soothie easy to find.

#### **Helps keep Soothie in place**

Plush toy is soft and lightly weighted, which helps keep Soothie close to baby. This helps keep it and the Soothie in place while keeping baby company.