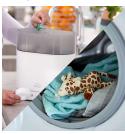

#### Easy to clean

- Detachable for easy cleaning
- Soothie can be cleaned and sterilized separately

#### **Detaches for easy cleaning**

Plush toy easily detaches from Soothie and both are easy to clean.

#### **Easily cleaned and sterilized**

Plush toy can be machine or hand washed. Soothie can be cleaned in dishwasher, a sterilizer or in boiling water. Feel good knowing it is always clean and safe for your little one.