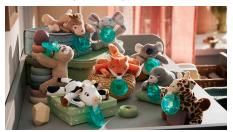

#### Soft, cute, and friendly

· Pick your favorite or collect all eight adorable characters

#### A little buddy for baby

Plush toy is a friendly first companion for baby. Choose from eight adorable characters: fox, cow, giraffe, monkey, elephant, seal, koala or sloth.