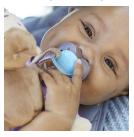

### Includes Soothie, used by healthcare professionals

Philips Avent Soothie snuggle is a plush toy with Soothie, the pacifier used by healthcare professionals to calm newborns. Toy is soft, lightly weighted to help make babies feel secure. It's easy to find & hold. Detachable for easy cleaning

#### Includes Soothie, used by healthcare professionals

- Cuddly soft plush toy with Soothie
- Made of BPA-free, durable, medical grade silicone
- Distributed in hospitals in the USA

#### **Includes Soothie**

Cuddly soft plush toy included with our Soothie. Soothie is made of soft, flexible silicone and is used in hospitals.

#### **Used in hospitals**

Trusted by healthcare professionals to calm newborns, Soothies are distributed in hospitals in the USA.\*