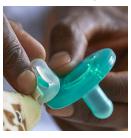

### Includes Soothie, used by healthcare professionals

Philips Avent Soothie snuggle is a plush toy with Soothie, the pacifier used by healthcare professionals to calm newborns. Toy is soft, lightly weighted to help make babies feel secure. It's easy to find & hold. Detachable for easy cleaning

#### **Includes Soothie**

Cuddly soft plush toy included with our Soothie. Soothie is made of soft, flexible silicone and is used in hospitals.