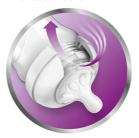

## Natural latch on

Our Natural bottle with an ultra soft teat more closely resembles the breast. The wide breast-shaped teat with flexible spiral design and comfort petals allows natural latch on and makes it easy to combine breast and bottle feeding.

## Natural latch on

The wide breast shaped teat promotes a natural latch on similar to the breast, making it easy for your baby to combine breast and bottle feeding.

## Flexible spiral design

Flexible spiral design, combined with our unique comfort petals to create a flexible teat, allowing for a more natural feed without teat collapse.