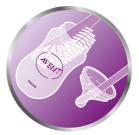

## Flexible spiral design

Flexible spiral design, combined with our unique comfort petals to create a flexible teat, allowing for a more natural feed without teat collapse.

### Anti-colic valve

Anti-colic valve designed to keep air away from your baby's tummy, to help reduce colic and discomfort.

### Choosing the right teat

The Philips Avent Natural range offers different teat softness and increasing flow rates for every development stage of your baby.