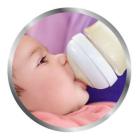

# Easy to combine with breastfeeding

## Easy to combine breast and bottle feeding

- · Natural latch on due to the wide breast shaped teat
- · Ultra soft teat designed to mimic the feel of the breast