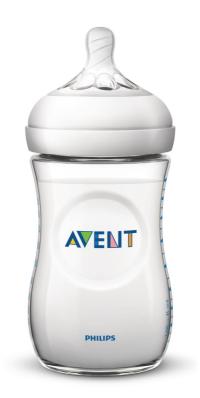

## Natural latch on

Our Natural bottle with an ultra soft teat more closely resembles the breast. The wide breast-shaped teat with flexible spiral design and comfort petals allows natural latch on and makes it easy to combine breast and bottle feeding.

## Other benefits

- · This bottle is BPA free\*
- · Simple to use and clean, quick and easy assembly
- · Ergonomic shape for maximum comfort
- · Teats with different flow rates available
- · Compatible with the Philips Avent Natural range

## **Ergonomic shape**

Due to the unique shape, the bottle is easy to hold and grip in any direction for maximum comfort, even for baby's tiny hands.