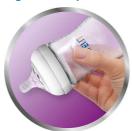

## Natural latch on

Our Natural bottle with an ultra soft teat more closely resembles the breast. The wide breast-shaped teat with flexible spiral design and comfort petals allows natural latch on and makes it easy to combine breast and bottle feeding.

## Easy to combine breast and bottle feeding

- · Natural latch on due to the wide breast shaped teat
- · Ultra soft teat designed to mimic the feel of the breast