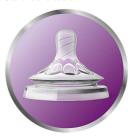

## Natural latch on

Our Natural bottle with an ultra soft teat more closely resembles the breast. The wide breast-shaped teat with flexible spiral design and comfort petals allows natural latch on and makes it easy to combine breast and bottle feeding.

## Natural latch on

The wide breast shaped teat promotes a natural latch on similar to the breast, making it easy for your baby to combine breast and bottle feeding.

## Flexible spiral design

Flexible spiral design, combined with our unique comfort petals to create a flexible teat, allowing for a more natural feed without teat collapse.