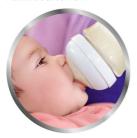

# Natural latch on

This essentials giftset has four Natural bottles, a microwave sterilizer, two Soothie pacifiers and a bottle brush. Our Natural bottle makes it easy to combine breast and bottle feeding.

### Easy to combine breast and bottle feeding

- Soft nipple designed to mimic the feel of the breast
- Natural latch on due to the wide breast shaped nipple
- Flexible spiral design combined with comfort petals

#### Natural latch on

The wide breast shaped nipple promotes a natural latch on similar to the breast, making it easy for your baby to combine breast and bottle feeding.