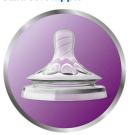

### Easy to combine breast and bottle feeding

- Soft nipple designed to mimic the feel of the breast
- Natural latch on due to the wide breast shaped nipple
- Flexible spiral design combined with comfort petals

#### Natural latch on

The wide breast shaped nipple promotes a natural latch on similar to the breast, making it easy for your baby to combine breast and bottle feeding.

# Flexible spiral design

Flexible spiral design, combined with our unique comfort petals to create a flexible nipple, allowing for a more natural feed without nipple collapse.