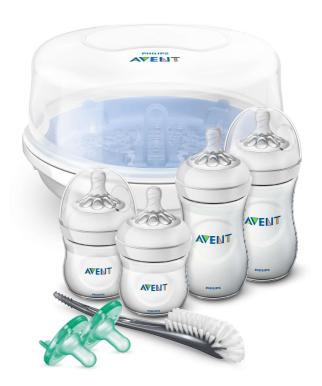

# Natural latch on

This essentials giftset has four Natural bottles, a microwave sterilizer, two Soothie pacifiers and a bottle brush. Our Natural bottle makes it easy to combine breast and bottle feeding.

## Other essential accessories included in set

- One piece, silicone Soothie helps calm babies
- Bottle brush with curved brush head for easy cleaning
- Microwave sterilizer

Essentials Set SCD208/01

#### What is included

Microwave steam sterilizer: 1 pcs

Pacifier: 2 pcs

4oz Baby bottles: 2 pcs 9oz Baby bottle: 2 pcs Bottle and nipple brush: 1 pcs