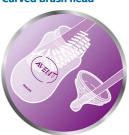

#### **Curved brush head**

Specially curved brush head and molded handle-tip reach the corners of all wide neck bottles, nipples and feeding products for thorough cleaning.

Essentials Set SCD208/01