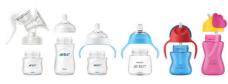

#### Other benefits

• Compatible with the Philips Avent Natural range

## Compatibility across the range

Mix and match our breast pump, bottle and cup parts, and create the product that works for you, when you need it!