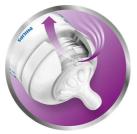

#### Vents air away from your baby's tummy

• Unique anti-colic valve technology

## Anti-colic valve technology

Our unique anti-colic valve technology was designed to reduce colic and discomfort, by venting air away from your baby's tummy.