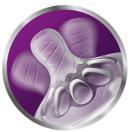

### Easy to combine breast and bottle feeding

- Soft nipple designed to mimic the feel of the breast
- Natural latch on due to the wide breast shaped nipple
- Flexible spiral design combined with comfort petals

#### Natural latch on

The wide breast shaped nipple promotes a natural latch on similar to the breast, making it easy for your baby to combine breast and bottle feeding.

#### Ultra soft nipple

The nipple has an ultra soft texture, designed to mimic the feel of the breast.

# Flexible spiral design

Flexible spiral design, combined with our unique comfort petals to create a flexible nipple, allowing for a more natural feed without nipple collapse.