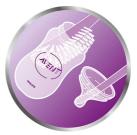

## Natural latch on

Our Natural bottle with an ultra soft teat more closely resembles the breast. The wide breast-shaped teat with flexible spiral design and comfort petals allows natural latch on and makes it easy to combine breast and bottle feeding.

## A comfortable and contented feed for your baby

• Flexible spiral design combined with comfort petals

Natural baby bottle SCF032/17

## Natural latch on

The wide breast shaped teat promotes a natural latch on similar to the breast, making it easy for your baby to combine breast and bottle feeding.