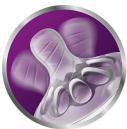

## Flexible spiral design

Flexible spiral design, combined with our unique comfort petals to create a flexible teat, allowing for a more natural feed without teat collapse.