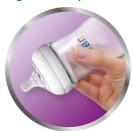

## Simple to use and clean

Wide bottle neck makes filling and cleaning easy. Only a few parts for quick and simple assembly.