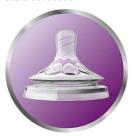

#### Ultra soft teat

The teat has an ultra soft texture, designed to mimic the feel of the breast