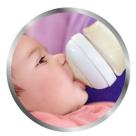

## Natural latch on

Our Natural bottle with an ultra soft teat more closely resembles the breast. The wide breast-shaped teat with flexible spiral design and comfort petals allows natural latch on and makes it easy to combine breast and bottle feeding.

## Natural latch on

The wide breast shaped teat promotes a natural latch on similar to the breast, making it easy for your baby to combine breast and bottle feeding.