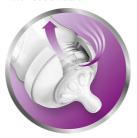

## Natural latch on

Our Natural bottle with an ultra soft teat more closely resembles the breast. The wide breast-shaped teat with flexible spiral design and comfort petals allows natural latch on and makes it easy to combine breast and bottle feeding.

## Natural latch on

The wide breast shaped teat promotes a natural latch on similar to the breast, making it easy for your baby to combine breast and bottle feeding.