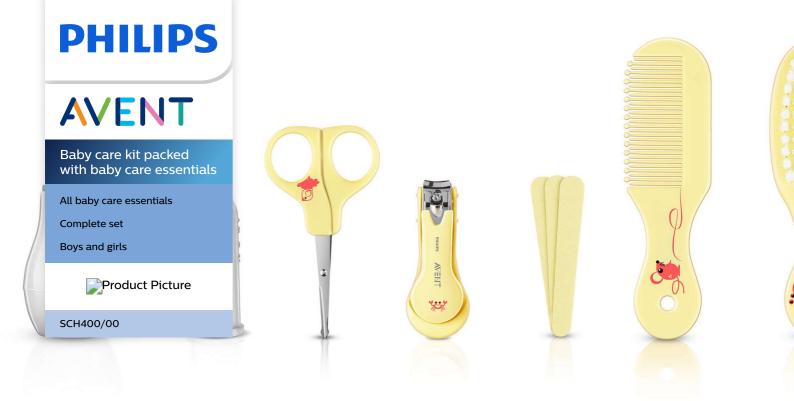

#### Nail and hair care set

Complete nail care set with rounded-tip scissors, nail clipper and three emery boards. And a hair care set with rounded-tip comb and soft hair brush.

# My first baby care set

## All baby care essentials in one complete set

With our Baby care set SCH400 you can give the best care to your little one. The compact set includes an accurate, comfortable and quick-measuring digital thermometer, soft-tip nasal aspirator, finger toothbrush and nail and hair care set.

### 10 baby care essentials

- Digital thermometer with professional accuracy\*
- Nasal Aspirator with soft and flexible tip
- Finger toothbrush
- Nail and hair care set