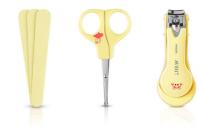

#### Nail and hair care set

Complete nail care set with rounded-tip scissors, nail clipper and three emery boards. And a hair care set with rounded-tip comb and soft hair brush.