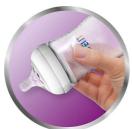

## Natural latch on

Our Natural bottle with an ultra soft nipple more closely resembles the breast. The wide breast-shaped nipple with flexible spiral design and comfort petals allows natural latch on and makes it easy to combine breast and bottle feeding.

#### Natural latch on

The wide breast shaped nipple promotes a natural latch on similar to the breast, making it easy for your baby to combine breast and bottle feeding.

#### Ultra soft nipple

The nipple has an ultra soft texture, designed to mimic the feel of the breast.