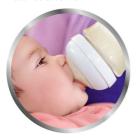

## Natural latch on

Our Natural bottle with an ultra soft nipple more closely resembles the breast. The wide breast-shaped nipple with flexible spiral design and comfort petals allows natural latch on and makes it easy to combine breast and bottle feeding.

## Easy to combine breast and bottle feeding

- · Soft nipple designed to mimic the feel of the breast
- Natural latch on due to the wide breast shaped nipple

#### Natural latch on

The wide breast shaped nipple promotes a natural latch on similar to the breast, making it easy for your baby to combine breast and bottle feeding.