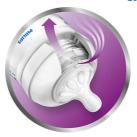

#### Vents air away from your baby's tummy

· Unique anti-colic valve technology

#### Anti-colic valve technology

Our unique anti-colic valve technology was designed to reduce colic and discomfort, by venting air away from your baby's tummy.