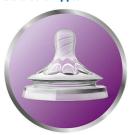

## Natural latch on

Our Natural bottle with an ultra soft nipple more closely resembles the breast. The wide breast-shaped nipple with flexible spiral design and comfort petals allows natural latch on and makes it easy to combine breast and bottle feeding.

#### Natural latch on

The wide breast shaped nipple promotes a natural latch on similar to the breast, making it easy for your baby to combine breast and bottle feeding.

### Flexible spiral design

Flexible spiral design, combined with our unique comfort petals to create a flexible nipple, allowing for a more natural feed without nipple collapse.