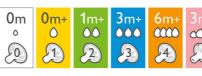

#### Choosing the right nipple

The Philips Avent Natural range offers different nipple softness and increasing flow rates for every development stage of your baby.

#### **Development stages**

Stage: 0-6 months