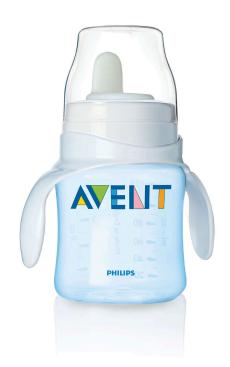

### Cup with soft spout

The Philips Avent Bottle to first cup trainer comes with a soft spout and easy grip handles to help your baby learn to drink independently.

#### **Easy training**

• Includes training handles

#### What is included

Soft spout: 1 pcs

Bottle to 1st trainer cup: 1 pcs Trainer handles: 1 pcs

**Development stages** 

Stage: 4 months +

© 2025 Koninklijke Philips N.V. All Rights reserved.

Specifications are subject to change without notice. Trademarks are the property of Koninklijke Philips N.V. or their respective owners.