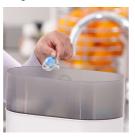

### Easy to clean

• Easy to sterilize for extra hygiene

#### Easy to sterilize

Keeping your little one's Soothies and pacifiers clean is easy. Simply put them in your sterilizer or submerge in boiling water.

SCF182/64