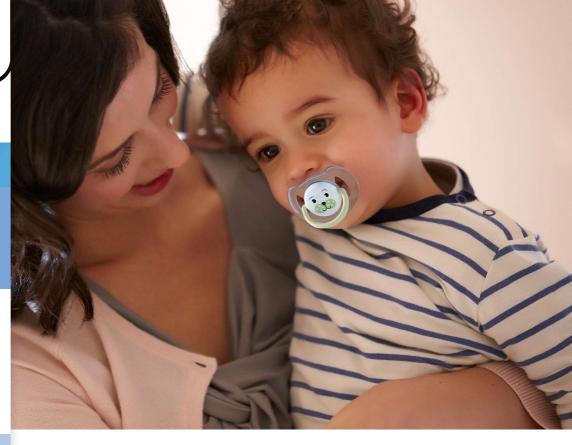

# Designed for your baby's everyday comfort needs

### Fun & colorful range. Designed for maximum comfort

Help meet your little one's essential soothing needs around the clock with the Philips Avent Classic pacifier. Available in a range of colors, our orthodontic collapsible nipple respects your baby's natural oral development.