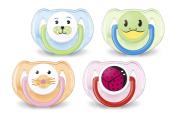

### **Classic** pacifier

For essential comfort 6-18m Orthodontic & BPA-Free 2-pack

### Fun & colorful range. Designed for maximum comfort

Help meet your little one's essential soothing needs around the clock with the Philips Avent Classic pacifier. Available in a range of colors, our orthodontic collapsible nipple respects your baby's natural oral development.