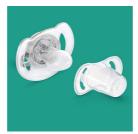

#### Safety & Hygiene

- Security handle for easy removal
- Snap-on cap helps keep your baby's pacifier clean

### Security handle

Our security handle lets you easily remove your baby's pacifier at any time. Even little hands can grab it!

#### Snap-on cap for hygiene

When the pacifier isn't in use, simply snap on the cap before storing to keep the nipple safe and clean.