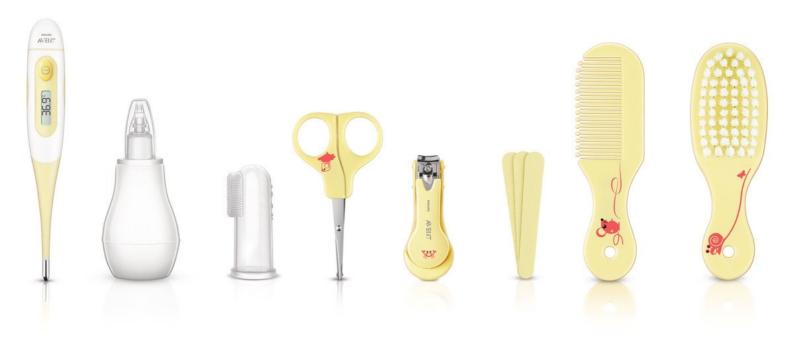

#### 10 baby care essentials

- Digital thermometer with professional accuracy\*
- Nasal Aspirator with soft and flexible tip
- Finger tooth brush
- Nail and hair care set

#### Nail and hair care set

Complete nail care set with rounded-tip scissors, nail clipper and three emery boards. And a hair care set with rounded-tip comb and soft hair brush.