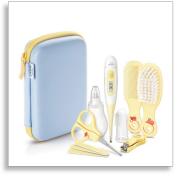

### All baby care essentials in one complete set

With our Baby care set SCH400 you can give the best care to your little one. The compact set includes an accurate, comfortable & quickly measuring digital thermometer, soft tip nasal aspirator, finger tooth brush, nail and hair care set.

#### Compact pouch perfect for when travelling

- Compact and structured set
- A perfect gift

#### **Compact and structured**

The structured set offers room for your additional baby care products, whilst it is compact and convenient to take with you. Ideal for travel and nursery.