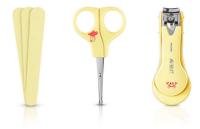

#### Nail and hair care set

Complete nail care set with rounded-tip scissors, nail clipper and three emery boards. And a hair care set with rounded-tip comb and soft hair brush.