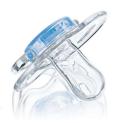

# Orthodontic nipple

• Orthodontic, symmetrical collapsible nipple

### **Orthodontic nipple**

Philips Avent flat, drop-shaped symmetrical nipples respect the natural development of your baby's palate, teeth and gums, even if the pacifier ends upside-down in the mouth.

#### Security ring handle

For easy removal of the Philips Avent pacifier at any time

# **Snap-on protective cap**

To keep sterilized nipples hygienic