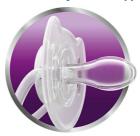

### **Orthodontic nipple**

Philips Avent flat, drop-shaped symmetrical nipples respect the natural development of your baby's palate, teeth and gums, even if the pacifier ends upside-down in the mouth.

#### Security ring handle

For easy removal of the Philips Avent pacifier at any time