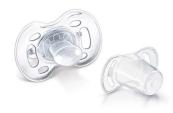

# Day & night value pack

Philips Avent orthodontic, collapsible and symmetrical nipples respect the natural development of baby's palate, teeth and gums . All Philips Avent pacifiers are made of silicone and are taste and odor-free. Colors are subject to change.

# Orthodontic nipple

• Orthodontic, symmetrical collapsible nipple

### **Orthodontic nipple**

Philips Avent flat, drop-shaped symmetrical nipples respect the natural development of your baby's palate, teeth and gums, even if the pacifier ends upside-down in the mouth.