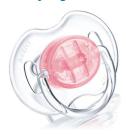

# Orthodontic nipple

• Orthodontic, symmetrical collapsible nipple

### **Orthodontic nipple**

Philips Avent flat, drop-shaped symmetrical nipples respect the natural development of your baby's palate, teeth and gums, even if the pacifier ends upside-down in the mouth.