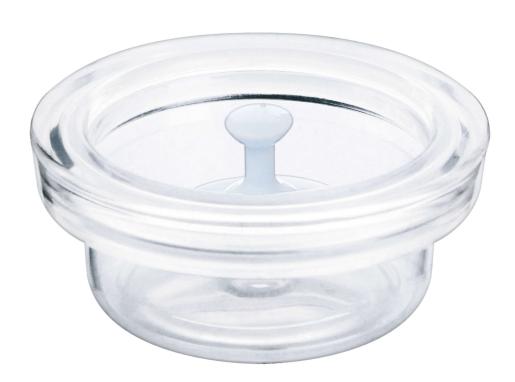

# To create a vacuum in the breast pump.

Find matching products on the specifications tab

This silicone diaphragm creates a vacuum in your electric breast pump.