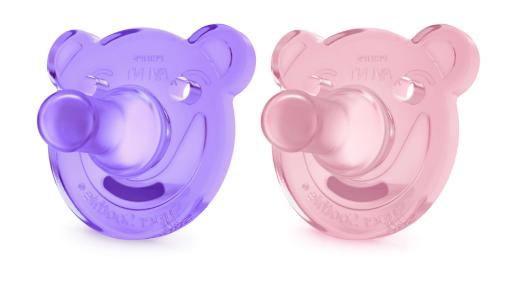

#### **Unique shape**

Soothie Shapes is a little different to our other pacifiers. Its unique shape lets you place your finger in the nipple so you can bond with your baby by helping them suckle.

#### What is included

Soothie Shapes pacifier: 2 pcs

© 2024 Koninklijke Philips N.V. All Rights reserved.

Specifications are subject to change without notice. Trademarks are the property of Koninklijke Philips N.V. or their respective owners.