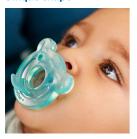

### Fingerheld solution

• Unique design supports bonding

#### **Unique shape**

Soothie Shapes is a little different to our other pacifiers. Its unique shape lets you place your finger in the nipple so you can bond with your baby by helping them suckle.