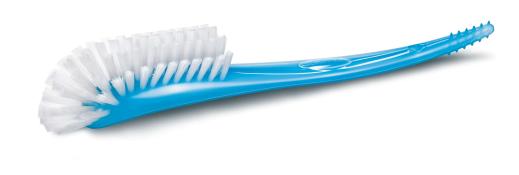

# Avent Cleaning brush

The Philips Avent bottle brush has a specially designed curved brush head and molded handle-tip, to effectively clean all types of; bottles, nipples and feeding equipment. The durable, high density bristles safely clean without scratching.

### Easily clean baby's bottles and nipples

- Bottle brush with curved brush head for easy cleaning
- Unique handle and tip design

#### **Curved brush head**

Specially curved brush head and molded handle-tip reach the corners of all wide neck bottles, nipples and feeding products for thorough cleaning.

### Unique handle and tip design

Curved brush head and molded handle tip to reach all corners of your wide neck feeding bottles. Contoured tip allows you to clean the inside of nipples.