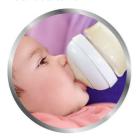

## A more comfortable and contented feed for baby

• Unique Petals for a soft, flexible nipple without collapse

#### **Unique comfort petals**

Petals inside the nipple increase softness and flexibility without nipple collapse. Your baby will enjoy a more comfortable and contented feed.