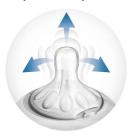

## Vents air away from your baby's tummy

· Advanced anti-colic system with innovative twin valve

#### Advanced anti-colic valve

Innovative twin valve designed to reduce colic and discomfort by venting air into the bottle and not baby's tummy.