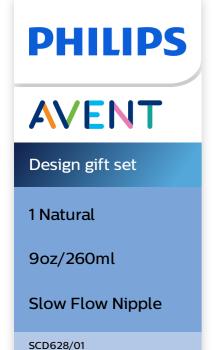

# Easy to combine breast and bottle feeding

· Natural latch on due to the wide breast shaped nipple

#### Natural latch on

The wide breast shaped nipple promotes natural latch on similar to the breast, making it easy for your baby to combine breast and bottle feeding.