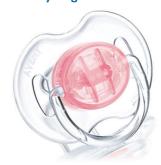

# **Orthodontic nipple**

• Orthodontic, symmetrical collapsible nipple

#### **Orthodontic nipple**

Philips Avent flat, drop-shaped symmetrical nipples respect the natural development of your baby's palate, teeth and gums, even if the pacifier ends upside-down in the mouth.