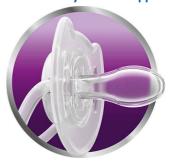

# **Orthodontic nipple**

• Orthodontic, symmetrical collapsible nipple

#### Security ring handle

For easy removal of the Philips Avent pacifier at any time

#### **Orthodontic nipple**

Philips Avent flat, drop-shaped symmetrical nipples respect the natural development of your baby's palate, teeth and gums, even if the pacifier ends upside-down in the mouth.