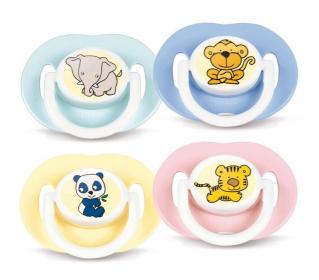

Philips Avent Fashion Pacifiers

3-6 m

SCF125/12

# Orthodontic

Bright, colorful animal designs for every age.

Avent orthodontic, collapsible and symmetrical nipples respect the natural development of baby's palate, teeth and gums . All Avent pacifiers are made of silicone and are taste and odour-free. Colours are subject to change.