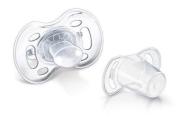

### Hygiene

• Snap-on protective cap

#### What is included

- Silicone Pacifier: 2 pcs
- Snap-on protective cap: 2 pcs

#### **Snap-on protective cap**

To keep sterilized nipples hygienic

Version: 9.3.1

Specifications are subject to change without notice. Trademarks are the property of Koninklijke Philips N.V. or their respective owners.