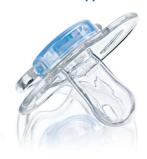

#### **Safety**

• Security ring handle

#### Security ring handle

For easy removal of the Philips Avent pacifier at any time