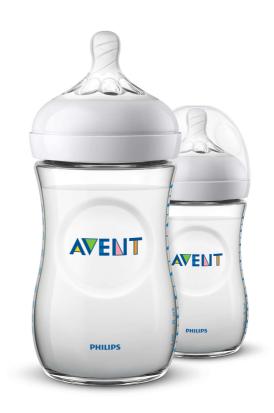

## A comfortable and contented feed for your baby

• Flexible spiral design combined with comfort petals

Natural baby bottle SCF033/27

## **What is included**Baby Bottle: 2 pcs