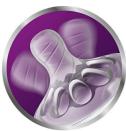

## Natural latch on

Our Natural bottle with an ultra soft teat more closely resembles the breast. The wide breast-shaped teat with flexible spiral design and comfort petals allows natural latch on and makes it easy to combine breast and bottle feeding.

## Natural latch on

The wide breast shaped teat promotes a natural latch on similar to the breast, making it easy for your baby to combine breast and bottle feeding.

## Flexible spiral design

Flexible spiral design, combined with our unique comfort petals to create a flexible teat, allowing for a more natural feed without teat collapse.