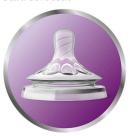

## Natural latch on

Our Natural bottle with an ultra soft teat more closely resembles the breast. The wide breast-shaped teat with flexible spiral design and comfort petals allows natural latch on and makes it easy to combine breast and bottle feeding.

## Flexible spiral design

Flexible spiral design, combined with our unique comfort petals to create a flexible teat, allowing for a more natural feed without teat collapse.