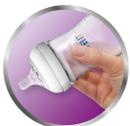

### Vents air away from your baby's tummy

• Anti-colic valve designed to reduce colic and discomfort

### Anti-colic valve

Anti-colic valve designed to keep air away from your baby's tummy, to help reduce colic and discomfort.