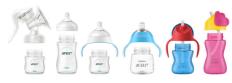

## A comfortable and contented feed for your baby

• Flexible spiral design combined with comfort petals

Natural baby bottle SCF033/27

## Compatibility across the range

Mix and match our breast pump, bottle and cup parts, and create the product that works for you, when you need it!