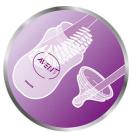

## Natural latch on

Our Natural bottle with an ultra soft teat more closely resembles the breast. The wide breast-shaped teat with flexible spiral design and comfort petals allows natural latch on and makes it easy to combine breast and bottle feeding.

## Natural latch on

The wide breast shaped teat promotes a natural latch on similar to the breast, making it easy for your baby to combine breast and bottle feeding.

## Flexible spiral design

Flexible spiral design, combined with our unique comfort petals to create a flexible teat, allowing for a more natural feed without teat collapse.