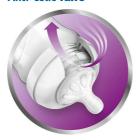

### Vents air away from your baby's tummy

• Anti-colic valve designed to reduce colic and discomfort

### Anti-colic valve

Anti-colic valve designed to keep air away from your baby's tummy, to help reduce colic and discomfort.