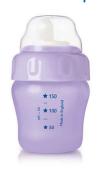

Philips Avent
Toddler Cup

200ml
6m+ Soft Spout

SCF600/11

Toddler Cup 200ml 6m+ Soft Spout