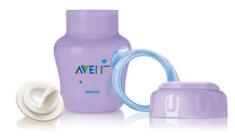

Philips Avent
Toddler Cup

200ml
6m+ Soft Spout

SCF600/11

Toddler Cup 200ml 6m+ Soft Spout