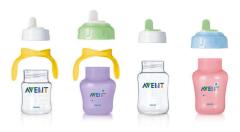

### Non-spill, easy-sip

The Philips Avent BPA-free magic cup is amazingly spill-proof whether shaken, thrown in the air or left on its side, and yet easy to drink from. The spouts with valves also fit the feeding bottles so they become spill-proof too.

#### Completely interchangeable

Cups, spouts and handles can be used with the entire Philips Avent range, attach directly to breast pumps or use a nipple instead of the spout when feeding. The soft spout and handles can also be put on the feeding bottle for an easy transition from bottle to cup