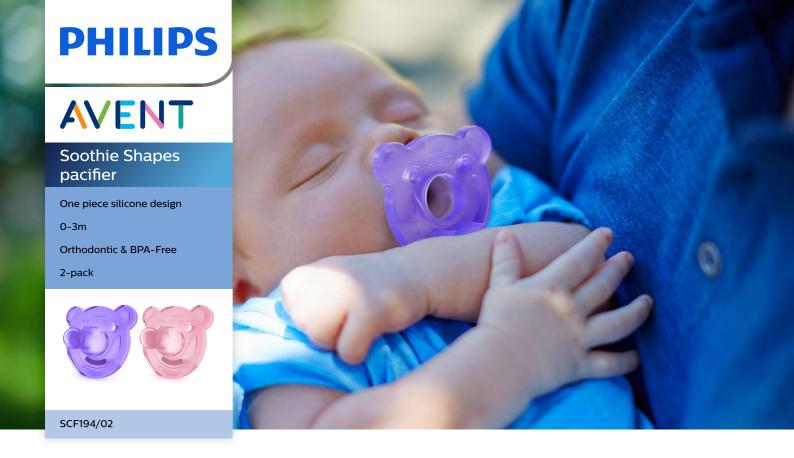

# Promotes natural suckling and bonding

# Flexible medical grade silicon

The Philips Avent Soothie Shapes pacifier gives you an additional way to bond with your little one as our unique one piece design lets you give the comfort of your finger. Made of medical grade silicon, Soothie Shapes is easy to clean.

#### **Unique shape**

Soothie Shapes is a little different to our other pacifiers. Its unique shape lets you place your finger in the nipple so you can bond with your baby by helping them suckle.