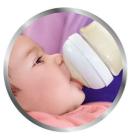

### Natural latch on

Our Natural bottle with a soft and anti-collapse ribbed teat is designed for growing babies. The comfort petals and natural teat shape allows natural latch on and makes it easy to combine breast and bottle feeding.

#### Easy to combine breast and bottle feeding

- Natural latch on due to the wide breast shaped teat
- Soft and smooth silicone for your baby's changing needs

#### **Natural latch on**

The wide breast shaped teat promotes a natural latch on similar to the breast, making it easy for your baby to combine breast and bottle feeding.