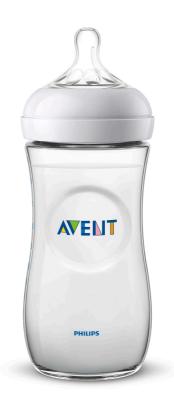

#### A comfortable and contented feed for your baby

• Flexible, anti-collapse ribbed teat design

Natural baby bottle SCF036/17

#### **Ergonomic shape**

Due to the unique shape, the bottle is easy to hold and grip in any direction for maximum comfort, even for baby's tiny hands.

#### Design

Bottle design: Ergonomic shape, Wide neck