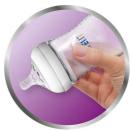

#### **Natural latch on**

The wide breast shaped teat promotes a natural latch on similar to the breast, making it easy for your baby to combine breast and bottle feeding.

#### Easy to combine breast and bottle feeding

- Natural latch on due to the wide breast shaped teat
- Soft and smooth silicone for your baby's changing needs