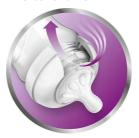

### Natural latch on

Our Natural bottle with a soft and anti-collapse ribbed teat is designed for growing babies. The comfort petals and natural teat shape allows natural latch on and makes it easy to combine breast and bottle feeding.

#### A comfortable and contented feed for your baby

• Flexible, anti-collapse ribbed teat design

Natural baby bottle SCF036/17