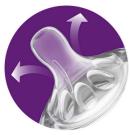

#### Flexible, anti-collapse design

Petals and ridges inside the teat allow flexibility without collapse, for an uninterrupted feed.