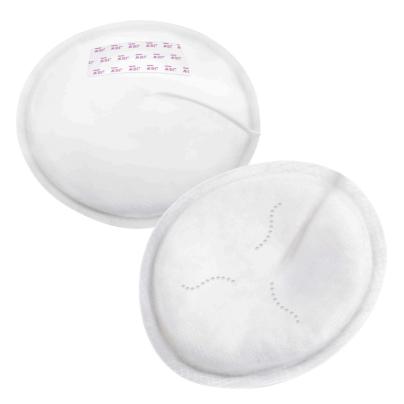

### Feel confident and relaxed

- Invisible under clothes
- Anti slip with adhesive tapes
- Developed with breastfeeding expert
- Hygienic
- Silky soft feel
- Soft with discreet, contoured shape

### No leakage of breast milk

• Unique four layered construction for maximum dryness

#### Silky soft feel

Silky soft topsheet and breathable, natural materials. Dermatologically tested.

SCF254/30