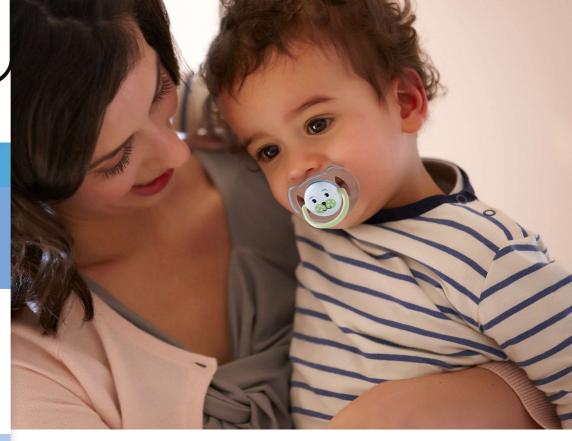

# Designed for your baby's everyday comfort needs

Fun & colorful range. Designed for maximum comfort

Help meet your little one's essential soothing needs around the clock with the Philips Avent Classic pacifier. Available in a range of colors, our orthodontic collapsible nipple respects your baby's natural oral development.