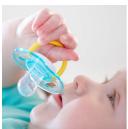

### Classic pacifier

For essential comfort

6-18m

Orthodontic & BPA-Free

2-pack

# Designed for your baby's everyday comfort needs

Fun & colorful range. Designed for maximum comfort

Help meet your little one's essential soothing needs around the clock with the Philips Avent Classic pacifier. Available in a range of colors, our orthodontic collapsible nipple respects your baby's natural oral development.

#### **Orthodontic nipple**

Our collapsible silicone nipple has a symmetrical shape that respects your baby's palate, teeth and gums as he or she grows.

#### **Security handle**

Our security handle lets you easily remove your baby's pacifier at any time. Even little hands can grab it!