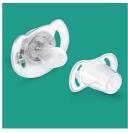

#### Safety & Hygiene

- Security handle for easy removal
- Snap-on cap helps keep your baby's pacifier clean

#### **Security handle**

Our security handle lets you easily remove your baby's pacifier at any time. Even little hands can grab it!

#### Snap-on cap for hygiene

When the pacifier isn't in use, simply snap on the cap before storing to keep the nipple safe and clean.