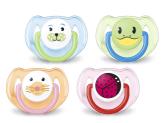

### Classic pacifier

For essential comfort

6-18m

Orthodontic & BPA-Free

2-pack

# Designed for your baby's everyday comfort needs

Fun & colorful range. Designed for maximum comfort

Help meet your little one's essential soothing needs around the clock with the Philips Avent Classic pacifier. Available in a range of colors, our orthodontic collapsible nipple respects your baby's natural oral development.