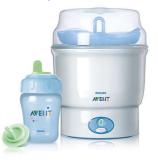

AVENT AVENT AVENT UND

.

Philips Avent Toddler Cup

**340ml** 18m+ sport spout

SCF604/11

#### Toddler Cup 340ml 18m+ sport spout