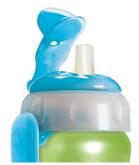

# Non-spill, faster flow

This Philips Avent faster flow cup is ideal for the active toddler. It is amazingly spill-proof whether shaken or thrown in the air and yet easy to drink from. The cup has a flip-top lid and a clever side clip to attach to belt or buggy.

# **Non-spill spout**

Patented valve controls flow to avoid spillage, even if held upside down or if left on its side.

# Faster flow & larger capacity

Spout is designed to be bite resistant with a faster flow and the cup has larger capacity for active toddlers