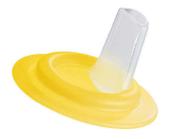

# Flip-top lid

• Flip-top lid keeps spout clean

#### Flip-top lid keeps spout clean

The flip-top lid always gives you hygienic reassurance keeping the spout clean at home and when on the go.