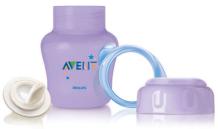

### Fast flow spout and belt clip

Fit all Philips Avent cups and bottles. Cups are also completely interchangable with the rest of the range, attach to breast pumps or use screw ring and nipple instead of the spout

#### What is included • Fast flow spout: 1 pcs

# What is included

- Non decorated cup 340ml / 12oz: 1 pcs
- Flip top lid: 1 pcs
- Belt/ buggy clip: 1 pcs