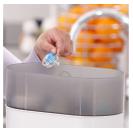

#### Easy to clean

• Easy to sterilize for extra hygiene

#### Easy to sterilize

Keeping your little one's Soothies and pacifiers clean is easy. Simply put them in your sterilizer or submerge in boiling water.

#### Hygiene

Can be sterilized Dishwasher safe Easy to clean