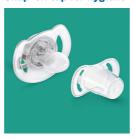

### Pacifier with bright, colorful designs

Help meet your little one's essential soothing needs around the clock with the Philips Avent Classic pacifier. Available in a range of colors, our orthodontic collapsible nipple respects your baby's natural oral development.

#### Comfortable soft silicone nipple

- 9 out of 10 babies accept our pacifiers\*
- Designed for natural oral development

#### Safety & Hygiene

- Security handle for easy removal
- Snap-on cap helps keep your baby's pacifier clean

#### **Orthodontic nipple**

Our collapsible silicone nipple has a symmetrical shape that respects your baby's palate, teeth and gums as he or she grows.

#### Security handle

Our security handle lets you easily remove your baby's pacifier at any time. Even little hands can grab it!

#### Snap-on cap for hygiene

When the pacifier isn't in use, simply snap on the cap before storing to keep the nipple safe and clean.