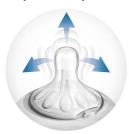

#### Vents air away from your baby's tummy

• Advanced anti-colic system with innovative twin valve

#### Advanced anti-colic valve

Innovative twin valve designed to reduce colic and discomfort by venting air into the bottle and not baby's tummy.