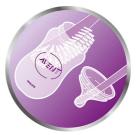

## Natural latch on

Our new bottle helps to make bottle feeding more natural for your baby and you. The nipple features an innovative petal design for natural latch on similar to the breast, making it easy for your baby to combine breast and bottle feeding.

#### Natural latch on

The wide breast shaped nipple promotes natural latch on similar to the breast, making it easy for your baby to combine breast and bottle feeding.

#### Unique comfort petals

Petals inside the nipple increase softness and flexibility without nipple collapse. Your baby will enjoy a more comfortable and contented feed.