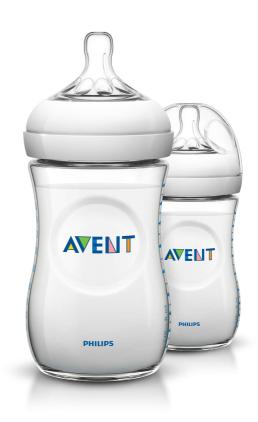

#### **Different sizes**

The Philips Avent Natural bottle is available in 4 sizes: 2oz/60ml, 4oz/125ml, 9oz/260ml and 11oz/330ml. Bottles are available in single and multi packs.

#### **Material**

Bottle: Polypropylene, BPA free\* Nipple: Silicone, BPA free\*

**What is included**Baby Bottle: 2 pcs