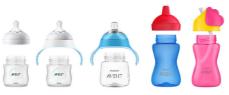

### Ease your baby's transition to a drinking cup

Our new Natural bottle to cup trainer kit helps your baby transit from bottle drinking to their first cup easily. With the soft touch grips, your baby will be able to hold the bottle independently while drinking from the familiar nipple.

#### Ideal first step to a drinking cup

- Soft touch trainer handles for little hands
- Advanced anti-colic system with innovative twin valve
- Unique Petals for a soft, flexible nipple without collapse

#### Other benefits

- This cup is made from BPA free material
- Compatible with Philips Avent bottles and cups

#### Convenient for you and your baby

- All parts are dishwasher safe for convenience
- Compatible with Philips Avent bottles and cups