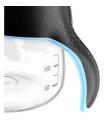

#### **Unique comfort petals**

Petals inside the nipple increase softness and flexibility without nipple collapse. Your baby will enjoy a more comfortable and contented feed.

### Advanced anti-colic valve

Innovative twin valve designed to reduce colic and discomfort by venting air into the bottle and not baby's tummy.