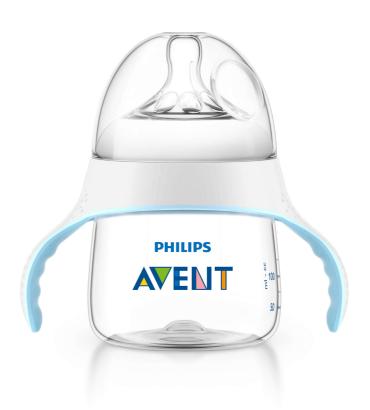

### Ease your baby's transition to a drinking cup

Our new Natural bottle to cup trainer kit helps your baby transit from bottle drinking to their first cup easily. With the soft touch grips, your baby will be able to hold the bottle independently while drinking from the familiar nipple.

#### Ideal first step to a drinking cup

- Soft touch trainer handles for little hands
- Advanced anti-colic system with innovative twin valve
- Unique Petals for a soft, flexible nipple without collapse

#### **Ergonomic trainer handles**

Trainer handles help your toddler to hold the cup and drink independently. These handles are shaped for little hands to grab easily and they are also rubberized for a non-slip grip.