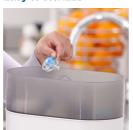

### Easy to sterilize

Keeping your little one's Soothies and pacifiers clean is easy. Simply put them in your sterilizer or submerge in boiling water.

### Easy to clean

• Easy to sterilize for extra hygiene

#### Hygiene

Can be sterilized Easy to clean