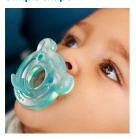

#### **Unique shape**

Soothie Shapes is a little different to our other pacifiers. Its unique shape lets you place your finger in the nipple so you can bond with your baby by helping them suckle.

## Fingerheld solution

• Unique design supports bonding