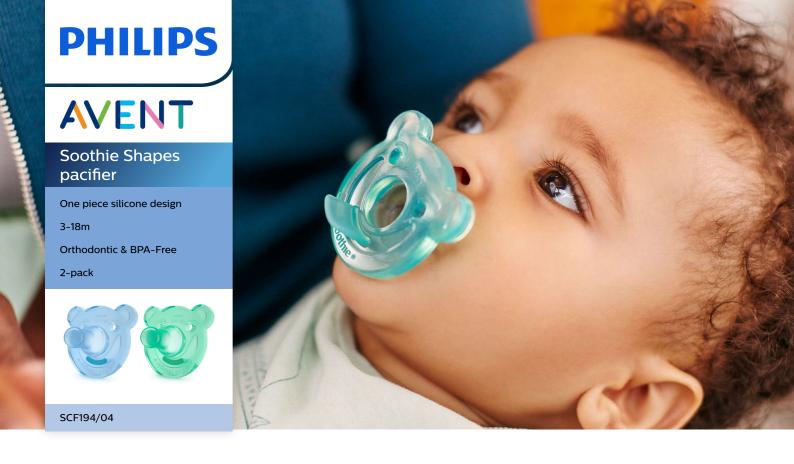

# Promotes natural suckling and bonding

# Flexible medical grade silicon

The Philips Avent Soothie Shapes pacifier gives you an additional way to bond with your little one as our unique one piece design lets you give the comfort of your finger. Made of medical grade silicon, Soothie Shapes is easy to clean.

# Highlights