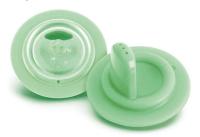

#### Hard spout 12m+

A bite resistant spout for children confidently drinking from cup, ideal for teething babies

#### Completely interchangeable

Cups, spouts and handles can be used with the entire Philips Avent range, attach directly to breast pumps or use a nipple instead of the spout when feeding. The soft spout and handles can also be put on the feeding bottle for an easy transition from bottle to cup