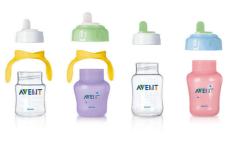

#### Completely interchangeable

Cups, spouts and handles can be used with the entire Philips Avent range, attach directly to breast pumps or use a nipple instead of the spout when feeding. The soft spout and

handles can also be put on the feeding bottle for an easy transition from bottle to cup