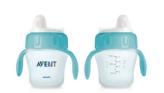

Philips Avent Toddler Cup

### 200ml

6m+ Soft Spout With handles

SCF600/12

### Non-spill, easy-sip

The Philips Avent toddler drinking cup is the easy step from bottle to cup. The flip-top lid keeps the spout clean at all times, even when on the go. It is amazingly spill-proof whether shaken or thrown in the air and yet easy to drink from

#### **Measurement on cup**

Measurement scale on the cup for easy preparation of your childs drink