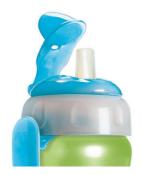

#### Soft spout with no-spill valve

The patented valve of the Philips Avent spout cup controls flow and ensures no spillage, even if held upside down or if left on its side

#### Flip-top lid keeps spout clean

The flip-top lid always gives you hygienic reassurance keeping the spout clean at home and when on the go.