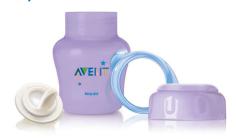

Philips Avent Toddler Cup

### 200ml

6m+ Soft Spout With handles

SCF600/12

### Non-spill, easy-sip

The Philips Avent toddler drinking cup is the easy step from bottle to cup. The flip-top lid keeps the spout clean at all times, even when on the go. It is amazingly spill-proof whether shaken or thrown in the air and yet easy to drink from

#### Easy-sip

- · Soft, flexible spout for an easy first step
- Measurement scale on the cup
- · Handles are contoured for little hands to hold comfortably

#### Handles for little hands

Handles are specially contoured for little hands to hold comfortably. Handles are easy to fit or remove so cups can be used with or without handles

#### **Measurement on cup**

Measurement scale on the cup for easy preparation of your childs drink