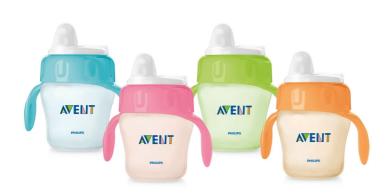

Philips Avent Toddler Cup

### 200ml

6m+ Soft Spout With handles

SCF600/12

### Non-spill, easy-sip

The Philips Avent toddler drinking cup is the easy step from bottle to cup. The flip-top lid keeps the spout clean at all times, even when on the go. It is amazingly spill-proof whether shaken or thrown in the air and yet easy to drink from

#### Easy-sip

- · Soft, flexible spout for an easy first step
- Measurement scale on the cup
- · Handles are contoured for little hands to hold comfortably

#### Handles for little hands

Handles are specially contoured for little hands to hold comfortably. Handles are easy to fit or remove so cups can be used with or without handles