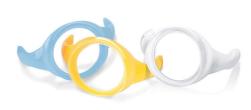

#### Handles for little hands

Handles are specially contoured for little hands to hold comfortably. Handles are easy to fit or remove so cups can be used with or without handles