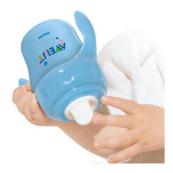

#### Soft spout with no-spill valve

The patented valve of the Philips Avent spout cup controls flow and ensures no spillage, even if held upside down or if left on its side

#### Non-spill

• Soft spout with patented non-spill valve