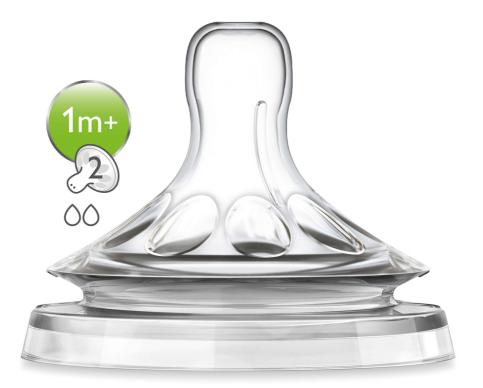

### Avent nipple with petal design

Our new nipple helps to make bottle feeding more natural for your baby and you. The nipple features an innovative petal design for natural latch on similar to the breast, making it easy for your baby to combine breast and bottle feeding.

#### Natural latch on

The wide breast shaped nipple promotes natural latch on similar to the breast, making it easy for your baby to combine breast and bottle feeding.

#### Unique comfort petals

Petals inside the nipple increase softness and flexibility without nipple collapse. Your baby will enjoy a more comfortable and contented feed

#### **Different flow rates**

Philips Avent offers four different flow rates to keep up with your baby's growth. Remember that age indications are approximate as babies develop at different rates. Philips Avent offers the newborn flow nipple with 1 hole (OM+), the slow flow nipple with 2 holes (1M+), the medium flow nipple with 3 holes (3M+) and the fast flow nipple with 4 holes (6M+). All nipples are available in twin packs.

#### Nipple

Flow speed: Slow flow Holes: 2 holes Months: 1m+