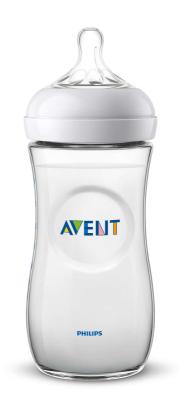

## A comfortable and contented feed for your baby

• Flexible, anti-collapse ribbed teat design

Natural baby bottle SCF036/17

## **Ergonomic shape**

Due to the unique shape, the bottle is easy to hold and grip in any direction for maximum comfort, even for baby's tiny hands.

## Design

Bottle design: Ergonomic shape, Wide neck