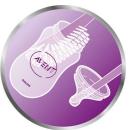

## Flexible, anti-collapse design

Petals and ridges inside the teat allow flexibility without collapse, for an uninterrupted

### Anti-colic valve

Anti-colic valve designed to keep air away from your baby's tummy, to help reduce colic and discomfort.

## Vents air away from your baby's tummy

• Anti-colic valve designed to reduce colic and discomfort