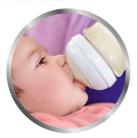

## Easy to combine with breastfeeding

## Natural latch on

Our Natural bottle with a soft and anti-collapse ribbed teat is designed for growing babies. The comfort petals and natural teat shape allows natural latch on and makes it easy to combine breast and bottle feeding.

## Easy to combine breast and bottle feeding

- Natural latch on due to the wide breast shaped teat
- Soft and smooth silicone for your baby's changing needs

### Natural latch on

The wide breast shaped teat promotes a natural latch on similar to the breast, making it easy for your baby to combine breast and bottle feeding.