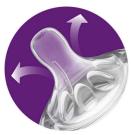

## Flexible, anti-collapse design

Petals and ridges inside the teat allow flexibility without collapse, for an uninterrupted