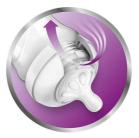

## Natural latch on

Our Natural bottle with a soft and anti-collapse ribbed teat is designed for growing babies. The comfort petals and natural teat shape allows natural latch on and makes it easy to combine breast and bottle feeding.

### Natural latch on

The wide breast shaped teat promotes a natural latch on similar to the breast, making it easy for your baby to combine breast and bottle feeding.