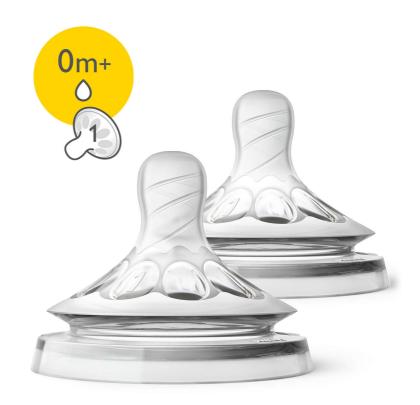

# Extra soft and flexible teat

Our ultra soft teat with flexible spiral design, more closely resembles the breast. The comfort petals and natural teat shape allows natural latch on and makes it easy to combine breast and bottle feeding.

#### Flexible spiral design

Flexible spiral design, combined with our unique comfort petals to create a flexible teat, allowing for a more natural feed without teat collapse.

#### What is included

Ultra soft, newborn flow teat: 2 pcs