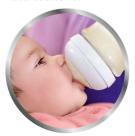

# Easy to combine with breastfeeding

### Easy to combine breast and bottle feeding

- Natural latch on due to the wide breast shaped teat
- Ultra soft teat designed to mimic the feel of the breast

#### Natural latch on

The wide breast shaped teat promotes a natural latch on similar to the breast, making it easy for your baby to combine breast and bottle feeding.