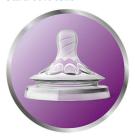

# Extra soft and flexible teat

Our ultra soft teat with flexible spiral design, more closely resembles the breast. The comfort petals and natural teat shape allows natural latch on and makes it easy to combine breast and bottle feeding.

#### Natural latch on

The wide breast shaped teat promotes a natural latch on similar to the breast, making it easy for your baby to combine breast and bottle feeding.

#### Ultra soft teat

The teat has an ultra soft texture, designed to mimic the feel of the breast.

#### Flexible spiral design

Flexible spiral design, combined with our unique comfort petals to create a flexible teat, allowing for a more natural feed without teat collapse.