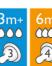

## Choosing the right teat

The Philips Avent Natural range offers different teat softness and increasing flow rates for every development stage of your baby.

© 2024 Koninklijke Philips N.V. All Rights reserved.

### **Development stages**

Stage: 0m+