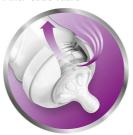

### Vents air away from your baby's tummy

• Anti-colic valve designed to reduce colic and discomfort

#### Anti-colic valve

Anti-colic valve designed to keep air away from your baby's tummy, to help reduce colic and discomfort.