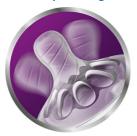

# Extra soft and flexible teat

Our ultra soft teat with flexible spiral design, more closely resembles the breast. The comfort petals and natural teat shape allows natural latch on and makes it easy to combine breast and bottle feeding.

### Easy to combine breast and bottle feeding

- Natural latch on due to the wide breast shaped teat
- Ultra soft teat designed to mimic the feel of the breast

#### Natural latch on

The wide breast shaped teat promotes a natural latch on similar to the breast, making it easy for your baby to combine breast and bottle feeding.

#### Ultra soft teat

The teat has an ultra soft texture, designed to mimic the feel of the breast.