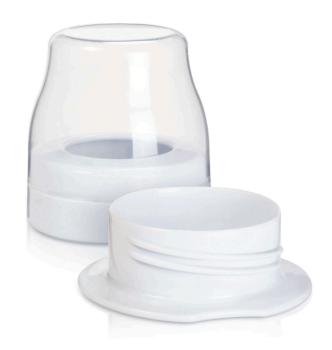

## Keeps Avent teats sterile for up to 24 hours

### Ideal nipple for travel

Philips Avent teat travel pack SCF139/02 is extremely useful to keep teats sterile until you need them to feed your baby.

#### **Benefits and features:**

• Ideal for travel

Nipple travel pack SCF139/02

# Specifications

### What is included

Dome cap: 2 pcs Screw ring: 2 pcs Sealing base: 2 pcs

### **Development stages**

Stage: 0-6 months, 0 - 6 months, 6 - 12 months

© 2025 Koninklijke Philips N.V. All Rights reserved.

Specifications are subject to change without notice. Trademarks are the property of Koninklijke Philips N.V. or their respective owners.

Issue date 2025-01-15 Version: 9.3.1