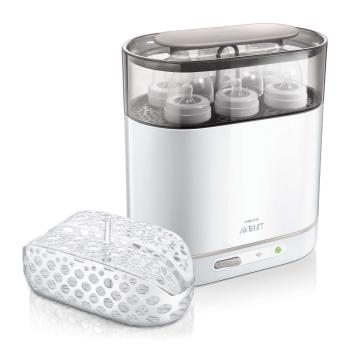

### Integrated display

The sterilizer features an integrated display to show how the sterilizing cycle is progressing. It also lets you know when the bottles have cooled down and are safe to remove.

### **Open design**

With our open design you can easily keep the heating plate clean, allowing you to sterilize with clean steam every time.

#### Works across bottle types

The steriliser is suitable for use with both standard neck and wide neck baby bottles. It also fits other baby products like breast pumps and accessories.